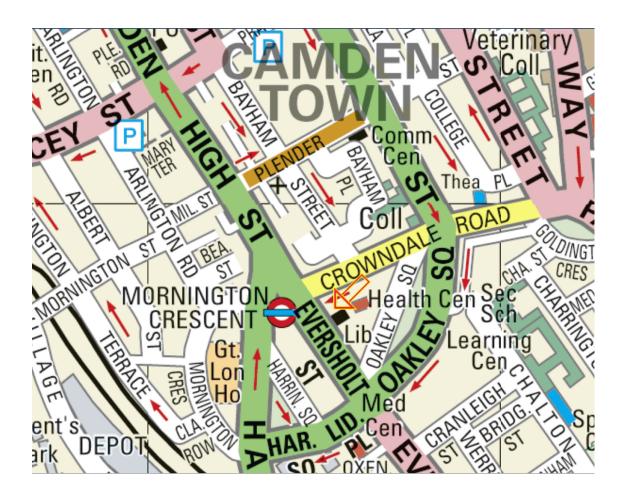

## 100 Avenue Road Planning Committee Meeting Thurs. 15<sup>th</sup> November 2018

6.30pm

Crowndale Centre 218 Eversholt Street London NW1 1BD (Mornington Crescent tube)

to decide on

Construction Management Plan (CMP) for 24 storey high-rise development for 100 Avenue Road, NW3 3HF.

## Please be at the meeting to support those speaking on our behalf against the CMP. All welcome!

This is our last chance to make sure Councillors listen to our community.

Crowndale Centre 218 Eversholt Street London NW1 1BD